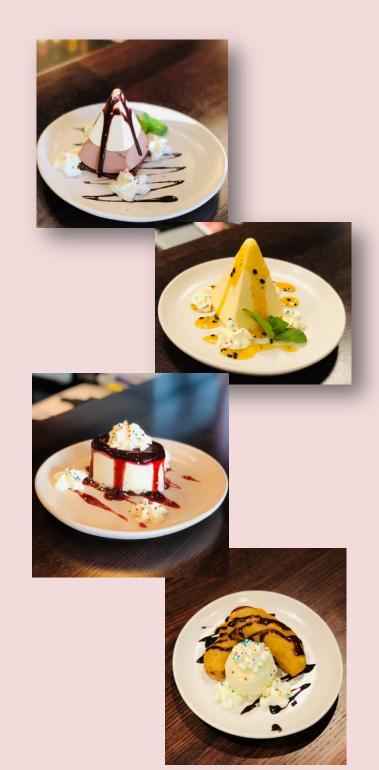

#### Chocolate Revenge \$11.90

A Chocolate sponge base topped with chocolate ice cream with a brandy chocolate center served with chocolate topping and whipped cream.

#### Mango Kulfi \$11.90

All the goodness of the juicy mangoes, sinfully rich and creamy dessert with a vanilla sponge base served with passion fruit topping and whipped cream.

#### Cheesecake Ice Cream \$11.90

Cheesecake flavored ice cream paired with a delicious berry topping nestled on a chocolate sponge base served with whipped cream

### Deep Fried Banana \$10.90

Deep fried banana served with vanilla ice cream and whipped cream with your choice of topping